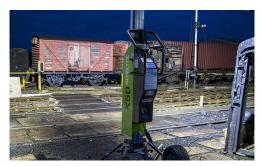

## Quad Pod K50 & K65 Beam Control

A highly efficient area floodlighting solution combining optimised illumination & uniformity with minimised light loss, glare & light pollution for a wide range of industrial applications

## **FEATURES**

- High Power Beam Controlled LED light heads providing up to 195,000 lumens from a maximum 1460W power consumption
- Minimised light loss, glare and light pollution. All light directed onto required surface
- Light heads can be positioned for 180° or 360° illumination
- Compact and easy to store, transport and set up
- One person quick deployment
- Unique parallel mast design for easy and safe handling even on difficult terrain
- Safe to operate
- Silent, fume free operation
- Powered by diesel generators, mains power or RITE-POWER range of portable battery powered generators