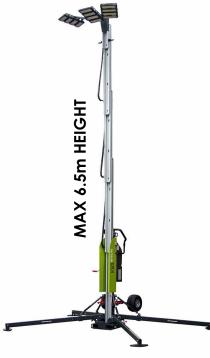

## **FEATURES**

- High Power Beam Controlled LED light heads providing up to 195,000 lumens from a maximum 1460W power consumption
- Minimised light loss, glare and light pollution. All light directed onto required surface
- Light heads can be positioned for 180° or 360° illumination
- Compact and easy to store, transport and set up
- One person quick deployment
- Unique parallel mast design for easy and safe handling even on difficult terrain
- Safe to operate
- Silent, fume free operation
- Powered by diesel generators, mains power or RITE-POWER range of portable battery powered generators