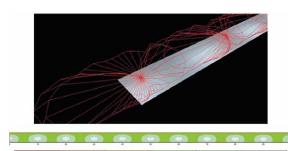

Pro-Link's in use on side of track, 10m spacing

Illuminance (k) <sup>5</sup> <sup>10</sup> <sup>20</sup> <sup>35</sup> <sup>50</sup> Even light uniformity across work area. No area falls below 20 lux.

## **Typical Installation**

Average Lux - Approx 34 lux

Ritelite (Systems) Ltd, Meadow Park, Bourne Road, Essendine, Stamford, Lincolnshire, PE9 4LT Tel. 01780 758585 Fax. 01780 765700 E-mail. sales@ritelite.co.uk Web. www.ritelite.co.uk