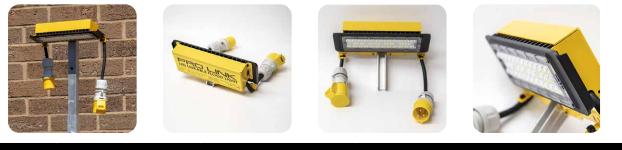

## PRO LINK LED BEAM CONTROL HEAD

Minimised light pollution from bespoke optics and beam

beedy

trust us to deliver

## **FEATURES**

- Advanced beam control optics for optimised light spread
- High levels of uniformity and no dark spots
- Minimal light spill / pollution
- Beam control prevents light being wasted and spilt where not wanted
- Maximum efficiency achieved
- Only 15W of power
- Compact low weight
- Twin element hybrid optics
- Configurable to single or twin mounting
- Magnet mounting / Pole / Fence mounting options

## PRO LINK LED BEAM CONTROL HEAD

| PRODUCT CODE | POWER | COLOUR TEMP | CABLE TYPE             | CONNECTOR | COLOUR         | WEIGHT |
|--------------|-------|-------------|------------------------|-----------|----------------|--------|
| PLL15LB      | 15W   | 6000K       | 2.5mm Toughened Rubber | CEE IP65  | Yellow / Black | 1.5Kg  |