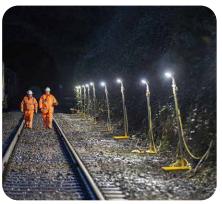

Pro-Link's in use on side of track, 10m spacing

Illuminance (k) <sup>5</sup> <sup>10</sup> <sup>20</sup> <sup>35</sup> <sup>50</sup> Even light uniformity across work area. No area falls below 20 lux.