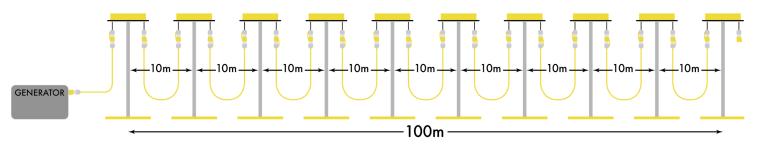

Pro-Link's in use on side of track, 10m spacing

Illuminance (k) <sup>5</sup> <sup>10</sup> <sup>20</sup> <sup>35</sup> <sup>50</sup> Even light uniformity across work area. No area falls below 20 lux.

## **Typical Installation**

Average Lux - Approx 34 lux

Ritelite (Systems) Ltd, Meadow Park, Bourne Road, Essendine, Stamford, Lincolnshire, PE9 4LT Tel. 01780 758585 Fax. 01780 765700 E-mail. sales@ritelite.co.uk Web. www.ritelite.co.uk