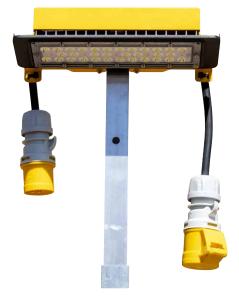

## PRO LINK LED BEAM CONTROL HEAD

Minimised light pollution from bespoke optics and beam

beedy

trust us to deliver

## **FEATURES**

- Advanced beam control optics for optimised light spread
- High levels of uniformity and no dark spots
- Minimal light spill / pollution
- Beam control prevents light being wasted and spilt where not wanted
- Maximum efficiency achieved
- Only 15W of power
- Compact low weight
- Twin element hybrid optics
- Configurable to single or twin mounting
- Magnet mounting / Pole / Fence mounting options

## PRO LINK LED BEAM CONTROL HEAD

| PRODUCT CODE | POWER | COLOUR TEMP | CABLE TYPE             | CONNECTOR | COLOUR         | WEIGHT |
|--------------|-------|-------------|------------------------|-----------|----------------|--------|
| PLL15LB      | 15W   | 6000K       | 2.5mm Toughened Rubber | CEE IP65  | Yellow / Black | 1.5Kg  |