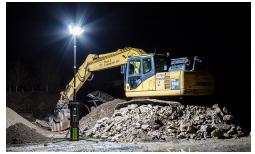

#### **Directional Area Lighting**

For industrial lighting

based on a deployed height of 4.5m

 $6 \times 100 \text{W}$  Light heads on K45 Average 20 lux over  $3552 \text{m}^2$   $6 \times 100 \text{W}$  Light heads on K45 Average 20 lux over  $2028 \text{m}^2$ based on a deployed height of 4.5m