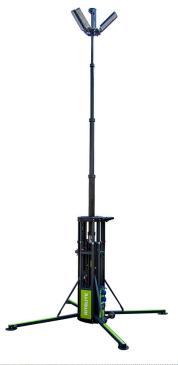

# Ritelite K45 4.5M Mobile **Lighting Tower**

The Ritelite K45 is a portable, high power, multi function lighting system.

## **FEATURES**

- Ultra bright LED mobile lighting tower extending up to 4.5m height from small ground footprint
- Best in class power efficiency delivering 85,000 lumens from only 820W power consumption
- Maximum useable light in any application with industry leading triple light head design
- Individual, fully adjustable light heads to light an area 180° to 360° illumination
- Fast, simple, safe deployment system rapid one person deployment with minimal physical effort needed
- Bespoke safety stability system with automatic mast descent if product is de-stabilised
- Easy & compact to transport, store and manoeuvre
- Powered by mains, generators or battery powered portable generators. 110V & 240V available