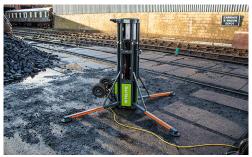

#### 360° Area Lighting

For applications where mult-directional lighting is required