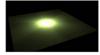

#### **Directional Area Lighting**

For industrial lighting

based on a deployed height of 4.5m

 $6 \times 100 \text{W}$  Light heads on K45 Average 20 lux over  $3552 \text{m}^2$   $6 \times 100 \text{W}$  Light heads on K45 Average 20 lux over  $2028 \text{m}^2$ based on a deployed height of 4.5m