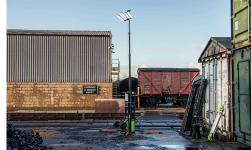

e Ritelite K45 is a portable, high power, multi function lighting system.



## **FEATURES**

- Ultra bright LED mobile lighting tower extending up to 4.5m height from small ground footprint
- Best in class power efficiency delivering 85,000 lumens from only 820W power consumption
- Maximum useable light in any application with industry leading triple light head design
- Individual, fully adjustable light heads to light an area 180° to 360° illumination
- Fast, simple, safe deployment system rapid one person deployment with minimal physical effort needed
- Bespoke safety stability system with automatic mast descent if product is de-stabilised
- Easy & compact to transport, store and manoeuvre
- Powered by mains, generators or battery powered portable generators. 110V & 240V available







### Flexible Lighting For All Applications

#### 360° Area Lighting

For applications where mult-directional lighting is required







#### **Directional Area Lighting**

For industrial lighting







based on a deployed height of 4.5m

 $6 \times 100 \text{W}$  Light heads on K45 Average 20 lux over  $3552 \text{m}^2$   $6 \times 100 \text{W}$  Light heads on K45 Average 20 lux over  $2028 \text{m}^2$ based on a deployed height of 4.5m