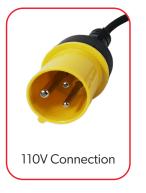

| SPECIFICATION         |                                                             |
|-----------------------|-------------------------------------------------------------|
| Product Code          | RSL50-10-5                                                  |
| Power                 | 600W (12W/m)                                                |
| Voltage               | 110V                                                        |
| Length                | 50m (5 x 10m)                                               |
| Width x Height        | (Collapsed) H530 x W450 x D300mm - Handle extends to 1200mm |
| Lumen Output          | 75000 lumens (50m)                                          |
| Operating Temperature | -25°C to +55°C                                              |
| Colour Temperature    | 6000K                                                       |

| SPARE PARTS  |                                                              |  |
|--------------|--------------------------------------------------------------|--|
| PRODUCT CODE | DESCRIPTION                                                  |  |
| RSL-10-1     | Separate Sections White - 10m additional/replacement section |  |
| RSL-5-B      | Colour Section - 5m blue section                             |  |
| RSL50DC      | Dimmer System - Required for applications >50m               |  |
| RSL-CD       | Power Input - 110V input power section                       |  |