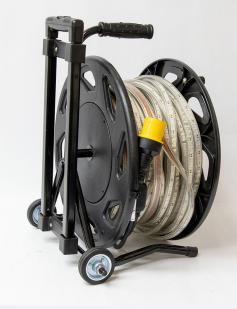

| SPECIFICATION         |                                                             |
|-----------------------|-------------------------------------------------------------|
| Product Code          | RSL50-10-5                                                  |
| Power                 | 600W (12W/m)                                                |
| Voltage               | 110V                                                        |
| Length                | 50m (5 x 10m)                                               |
| Width x Height        | (Collapsed) H530 x W450 x D300mm - Handle extends to 1200mm |
| Lumen Output          | 75000 lumens (50m)                                          |
| Operating Temperature | -25°C to +55°C                                              |
| Colour Temperature    | 6000K                                                       |