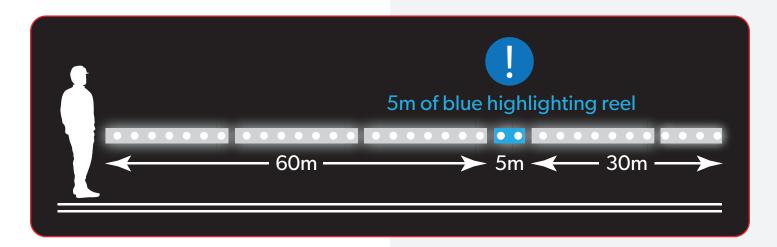

## **MODES OF USE**

The Reel Light Flex-Select is highly adaptable. The modular design allows for changing both the length and coloured LED to suit the worksite. This diagram shows 95m of Reel Light Flex-Select being used to illuminate two sections of walkway or worksite, with 5m of coloured blue LED highlighting a specific area. This could be a site access way, emergency area, unsafe terrain or any other area that may require designation and identification.