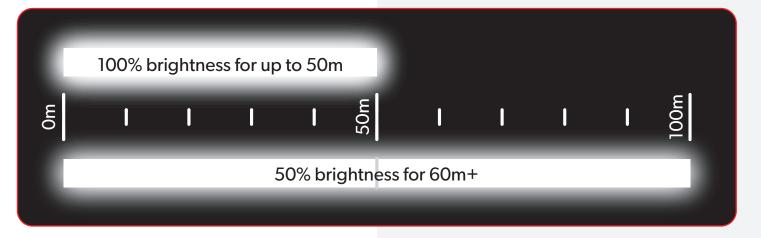

## **Typical Applications**

- Work areas, internal or external
- Linear paths / walkways
- Edge marking / guard rail / scaffold
- Tunnel / stairwells

- Connectible up to 100m in length maximum
- Max 100% brightness up to 50m
- Max 50% brightness for 60m+
- Rapid deployment for work site or walkway lighting
- Available in connectible sections from 10m+
- Additional sections can be added up to 100m
- Optional dimming controller for 60m+
- Coloured 'highlight sections' can be added anywhere in the system as required
- Sectional construction allows for length variations and rapid repair
- Waterproof inter connection points at 10m intervals