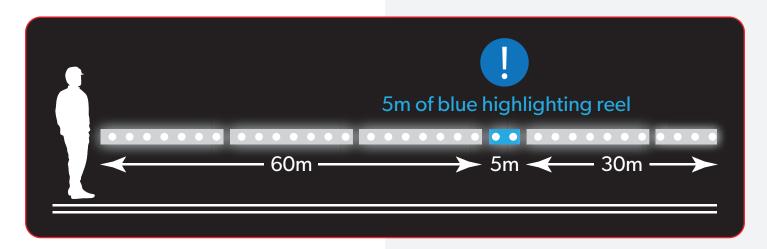

## **MODES OF USE**

The Reel Light Flex-Select is highly adaptable. The modular design allows for changing both the length and coloured LED to suit the worksite. This diagram shows 95m of Reel Light Flex-Select being used to illuminate two sections of walkway or worksite, with 5m of coloured blue LED highlighting a specific area. This could be a site access way, emergency area, unsafe terrain or any other area that may require designation and identification.