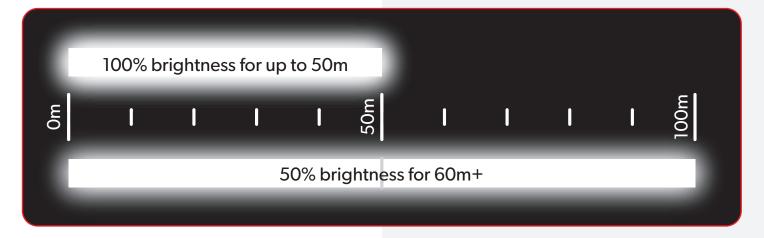

## **Typical Applications**

- Work areas, internal or external
- Linear paths / walkways
- Edge marking / guard rail / scaffold
- Tunnel / stairwells

- Connectible up to 100m in length maximum
- Max 100% brightness up to 50m
- Max 50% brightness for 60m+
- Rapid deployment for work site or walkway lighting
- Available in connectible sections from 10m+
- Additional sections can be added up to 100m
- Optional dimming controller for 60m+
- Coloured 'highlight sections' can be added anywhere in the system as required
- Sectional construction allows for length variations and rapid repair
- Waterproof inter connection points at 10m intervals