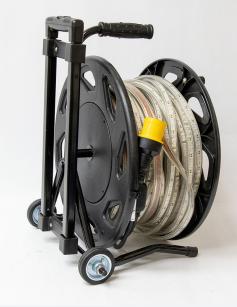

| SPECIFICATION         |                                                             |
|-----------------------|-------------------------------------------------------------|
| Product Code          | RSL50-10-5                                                  |
| Power                 | 600W (12W/m)                                                |
| Voltage               | 110V                                                        |
| Length                | 50m (5 x 10m)                                               |
| Width x Height        | (Collapsed) H530 x W450 x D300mm - Handle extends to 1200mm |
| Lumen Output          | 75000 lumens (50m)                                          |
| Operating Temperature | -25°C to +55°C                                              |
| Colour Temperature    | 6000K                                                       |