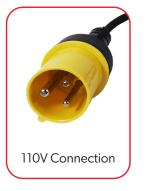

| SPARE PARTS  |                                                              |  |
|--------------|--------------------------------------------------------------|--|
| PRODUCT CODE | DESCRIPTION                                                  |  |
| RSL-10-1     | Separate Sections White - 10m additional/replacement section |  |
| RSL-5-B      | Colour Section - 5m blue section                             |  |
| RSL50DC      | Dimmer System - Required for applications >50m               |  |
| RSL-CD       | Power Input - 110V input power section                       |  |