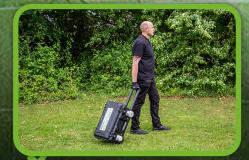

## QUAD POD K65 SPORT+

## LIGHT ANY PITCH, ANYWHERE

Floodlight any sized pitch or training area to high lux levels silently with zero fumes for training and match play with low light pollution to surrounding areas.





Up to 3.5 hours battery duration



Options for all pitch sizes and budgets



Uniform, high-quality illumination with beam control, designed for sports floodlighting



Compact - Easy to store and transport. Fits through gates and open doorways



Quick, safe, one person set up and operation









## RITE-POWER SPORT



**State of Charge Display** Accurate training time remaining.



**Safe, low voltage connections** No fumes, No noise, No fuel



Easy to connect, operate and charge Under £1.50 to recharge



Very portable, able to be easily pulled to where it is needed. Compact to store