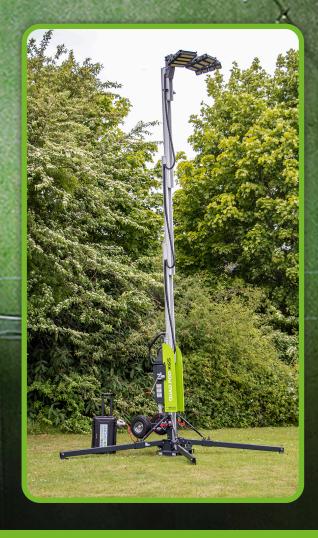

## QUAD POD K65 SPORT+

## LIGHT ANY PITCH, ANYWHERE

Floodlight any sized pitch or training area to high lux levels silently with zero fumes for training and match play with low light pollution to surrounding areas.

Up to 3.5 hours battery duration

Options for all pitch sizes and budgets

Uniform, high-quality illumination with beam control, designed for sports floodlighting

Compact - Easy to store and transport. Fits through gates and open doorways