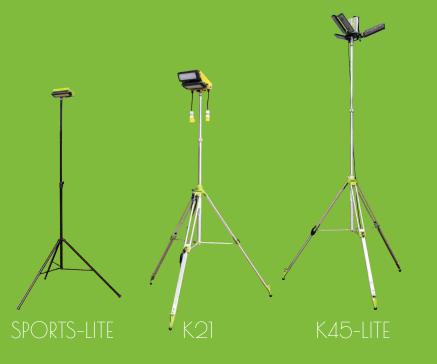

# Portable Area Flood Lighting

The SPORTS-LITE, K21 and K45-LITE high power area flood lights provide unrivalled and optimised illumination of any work site or sports application in flexible, portable packages that are able to be used on multiple tripods and power supplies. With options to offer from 180 – 360 degree illumination the Ritelite portable LED area flood lights can instantly light any area to effectively meet all temporary illumination requirements.