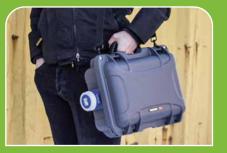

# Ritelite Power Solutions

Ritelite's range of Industrial Portable Battery Powered Generators provides reliable, efficient portable power whenever and wherever it is needed, outside and inside. Designed to run both Ritelite's lighting range and other equipment the battery powered generators are waterproof, compact and easy to use. Available in a choice of 110V or 240V output.

Provide power wherever it is needed

Highly portable

Reliable pure sine-wave inverter energy

Compact & light weight

Multi-function display

Rugged, strong construction. Waterproof IP65

Safe to operate

Virtually silent operation

Ruggedised IP67 charging & discharging sockets