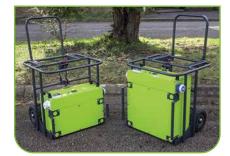

# Ritelite Power Solutions

Ritelite's range of Industrial Portable Battery Powered Generators provides reliable, efficient portable power whenever and wherever it is needed, outside and inside. Designed to run both Ritelite's lighting range and other equipment the battery powered generators are waterproof, compact and easy to use. Available in a choice of 110V or 240V output.

Provide power wherever it is needed

Highly portable

Reliable pure sine-wave inverter energy

Compact & light weight

Multi-function display

Rugged, strong construction. Waterproof IP65

Safe to operate

Virtually silent operation