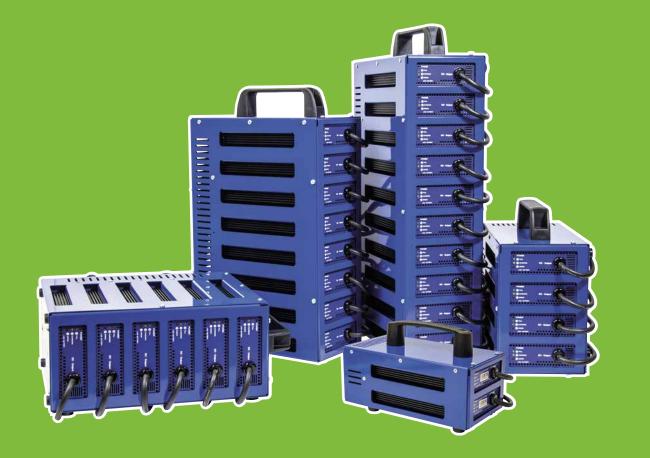

# Ritelite Power Solutions

Ritelite's range of Industrial Portable Battery Powered Generators provides reliable, efficient portable power whenever and wherever it is needed, outside and inside. Designed to run both Ritelite's lighting range and other equipment the battery powered generators are waterproof, compact and easy to use. Available in a choice of 110V or 240V output.

Provide power wherever it is needed

Highly portable

Reliable pure sine-wave inverter energy

Compact & light weight

Multi-function display

Rugged, strong construction. Waterproof IP65

Safe to operate

Virtually silent operation