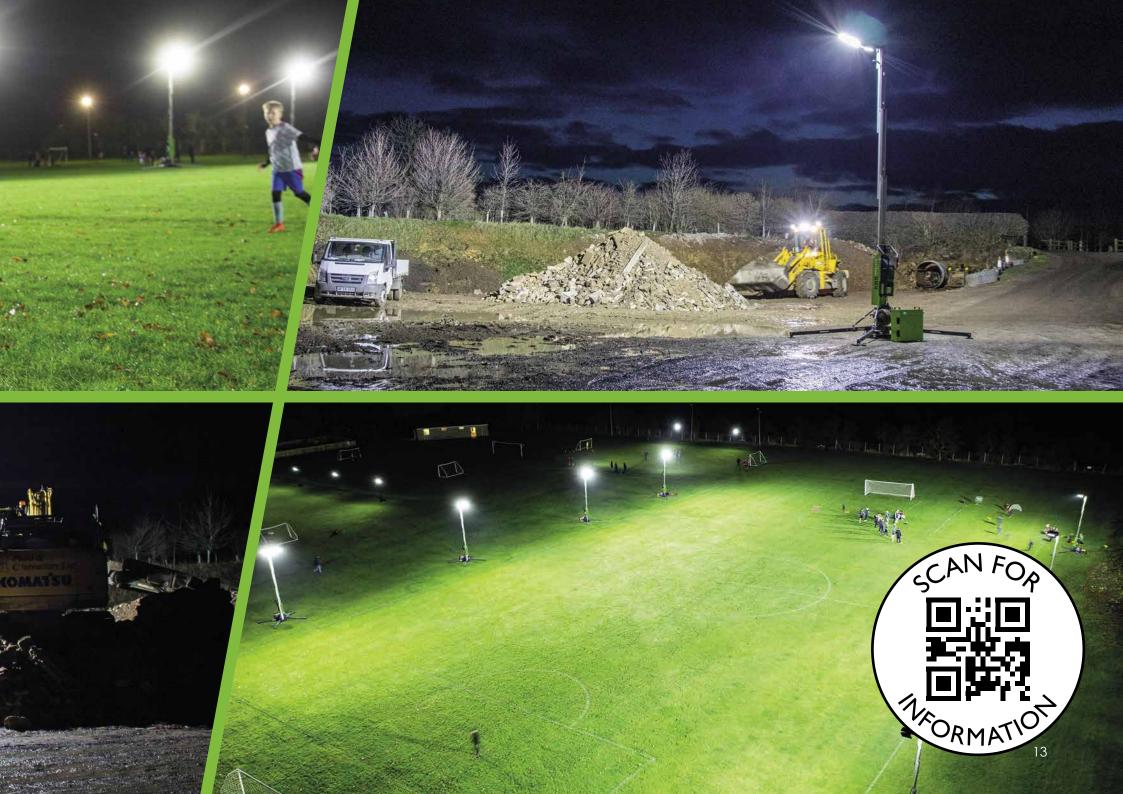

Beam Control ensures all the light is directed towards the required surface offering uniform light for training or working.

Example of beam control for sports

# Portable Area Flood Lighting

The SPORTS-LITE, K21 and K45-LITE high power area flood lights provide unrivalled and optimised illumination of any work site or sports application in flexible, portable packages that are able to be used on multiple tripods and power supplies. With options to offer from 180 – 360 degree illumination the Ritelite portable LED area flood lights can instantly light any area to effectively meet all temporary illumination requirements.

# Large Area Mobile Flood Lighting

The Quad Pod K65 and K45 mobile lighting towers are designed to be a true alternative to road towable lighting towers for many remote area lighting requirements including construction and industrial sites and many sports applications. Flexible to move around, quick to deploy yet compact to store and transport these high power lighting towers offer adjustable 180 - 360 degree large area floodlighting up to 6.5m in height. Powered by mains, generator or the RITE-POWER battery generators the Ritelite mobile lighting towers are the perfect temporary tower light solution for large area flood lighting.