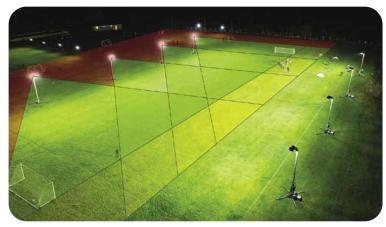

Beam Control ensures all the light is directed towards the required surface offering uniform light for training or working.

Example of beam control for sports