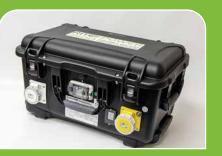

# Ritelite Power Solutions

Ritelite's range of Industrial Portable Battery Powered Generators provides reliable, efficient portable power whenever and wherever it is needed, outside and inside. Designed to run both Ritelite's lighting range and other equipment the battery powered generators are waterproof, compact and easy to use. Available in a choice of 110V or 240V output.

Provide power wherever it is needed

Highly portable

Reliable pure sine-wave inverter energy

Compact & light weight

Multi-function display

Rugged, strong construction. Waterproof IP65

Safe to operate

Virtually silent operation

Ruggedised IP67 charging & discharging sockets