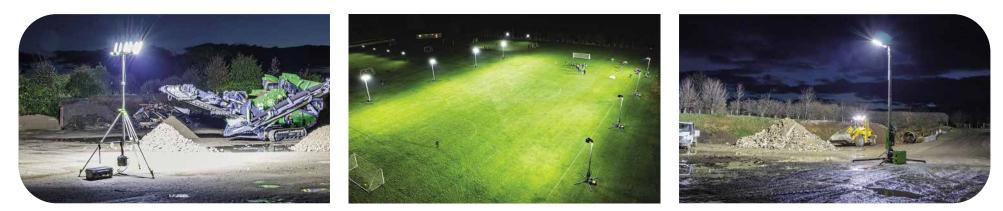

# Large Area Mobile Flood Lighting

The Quad Pod K65 and K45 mobile lighting towers are designed to be a true alternative to road towable lighting towers for many remote area lighting requirements including construction and industrial sites and many sports applications. Flexible to move around, quick to deploy yet compact to store and transport these high power lighting towers offer adjustable 180 - 360 degree large area floodlighting up to 6.5m in height. Powered by mains, generator or the RITE-POWER battery generators the Ritelite mobile lighting towers are the perfect temporary tower light solution for large area flood lighting.

Beam Control ensures all the light is directed towards the required surface offering uniform light for training or working.

Example of beam control for sports