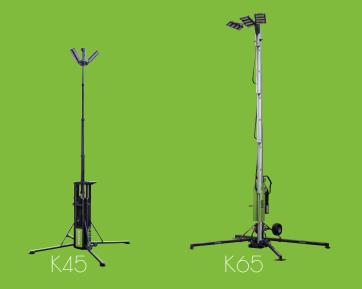

# Large Area Mobile Flood Lighting

The Quad Pod K65 and K45 mobile lighting towers are designed to be a true alternative to road towable lighting towers for many remote area lighting requirements including construction and industrial sites and many sports applications. Flexible to move around, quick to deploy yet compact to store and transport these high power lighting towers offer adjustable 180 - 360 degree large area floodlighting up to 6.5m in height. Powered by mains, generator or the RITE-POWER battery generators the Ritelite mobile lighting towers are the perfect temporary tower light solution for large area flood lighting.