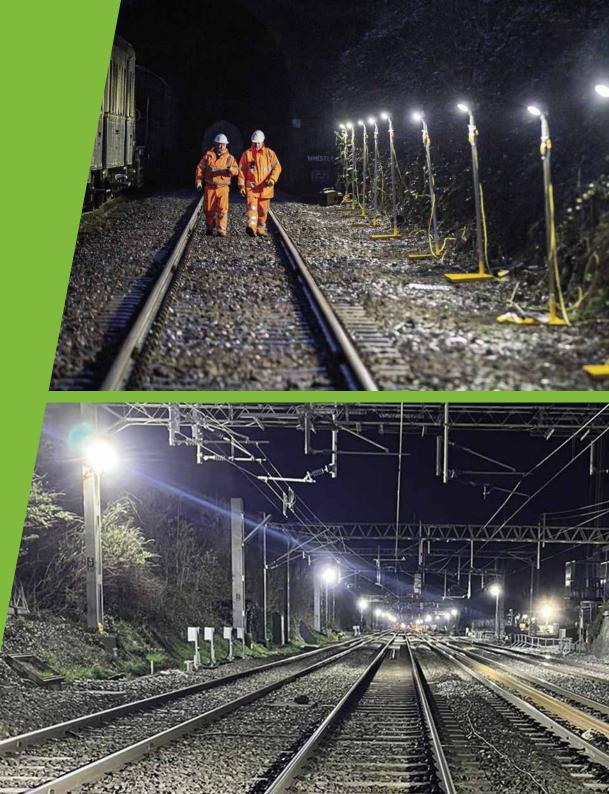

# Linear / Perimeter Lighting

Light up walkways, perimeter fences and tracks with our linear LED lighting solutions. Linkable Pro-Link Beam controlled link lights and the K21 floodlight are light weight, compact, robust solutions for any linear lighting application. Compatible with existing generator systems or powered by the RITE-POWER battery powered generators these Ritelite products have super efficiency, low glare and offer fantastic illumination from a low power requirement. Multiple types of mountings are available for fences, walkways, gantries and a wide range of tripod systems.

# Large Area Mobile Flood Lighting

The Quad Pod K65 and K45 mobile lighting towers are designed to be a true alternative to road towable lighting towers for many remote area lighting requirements including construction and industrial sites and many sports applications. Flexible to move around, quick to deploy yet compact to store and transport these high power lighting towers offer adjustable 180 - 360 degree large area floodlighting up to 6.5m in height. Powered by mains, generator or the RITE-POWER battery generators the Ritelite mobile lighting towers are the perfect temporary tower light solution for large area flood lighting.