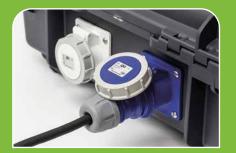

k to deploy yet compact to store and transport these high power lighting towers offer adjustable 180 - 360 degree large area floodlighting up to 6.5m in height. Powered by mains, generator or the RITE-POWER battery generators the Ritelite mobile lighting towers are the perfect temporary tower light solution for large area flood lighting.







# Ritelite Power Solutions

Ritelite's range of Industrial Portable Battery Powered Generators provides reliable, efficient portable power whenever and wherever it is needed, outside and inside. Designed to run both Ritelite's lighting range and other equipment the battery powered generators are waterproof, compact and easy to use. Available in a choice of 110V or 240V output.















Provide power wherever it is needed



Highly portable





Reliable pure sine-wave inverter energy



Compact & light weight



Multi-function display



Rugged, strong construction. Waterproof IP65



Safe to operate



Virtually silent operation



Ruggedised IP67 charging & discharging sockets

# Battery Charging Solutions

Ritelite manufacturers a wide range of professional, reliable Battery Chargers and charging solutions in the UK for many applications. There are a number of different battery chargers to support Ritelite's rechargeable portable lighting products however Ritelite also manufacturers a wide range of other chargers for virtually any industrial application to work with any type of battery including lithium and sealed lead acid batteries.













Over 33 years experience of designing battery chargers and battery charging so