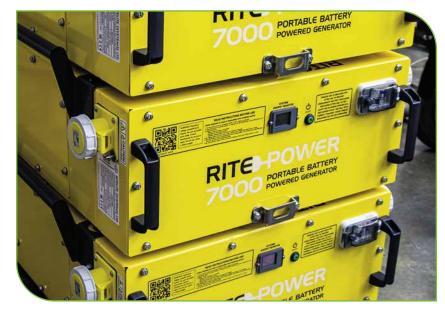

# Ritelite Power Solutions

Ritelite's range of Industrial Portable Battery Powered Generators provides reliable, efficient portable power whenever and wherever it is needed, outside and inside. Designed to run both Ritelite's lighting range and other equipment the battery powered generators are waterproof, compact and easy to use. Available in a choice of 110V or 240V output.

Provide power wherever it is needed

Highly portable

Reliable pure sine-wave inverter energy

Compact & light weight

Multi-function display

Rugged, strong construction. Waterproof IP65

Safe to operate

Virtually silent operation

Ruggedised IP67 charging & discharging sockets