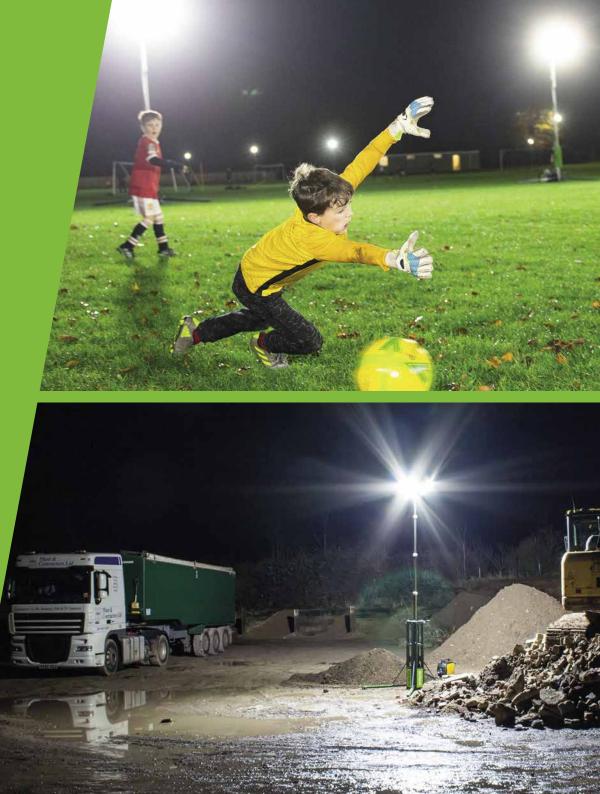

Beam Control ensures all the light is directed towards the required surface offering uniform light for training or working.

Example of beam control for sports

# Portable Area Flood Lighting

The SPORTS-LITE, K21 and K45-LITE high power area flood lights provide unrivalled and optimised illumination of any work site or sports application in flexible, portable packages that are able to be used on multiple tripods and power supplies. With options to offer from 180 – 360 degree illumination the Ritelite portable LED area flood lights can instantly light any area to effectively meet all temporary illumination requirements.

# Large Area Mobile Flood Lighting

The Quad Pod K65 and K45 mobile lighting towers are designed to be a true alternative to road towable lighting towers for many remote area lighting requirements including construction and industrial sites and many sports applications. Flexible to move around, quick to deploy yet compact to store and transport these high power lighting towers offer adjustable 180 - 360 degree large area floodlighting up to 6.5m in height. Powered by mains, generator or the RITE-POWER battery generators the Ritelite mobile lighting towers are the perfect temporary tower light solution for large area flood lighting.