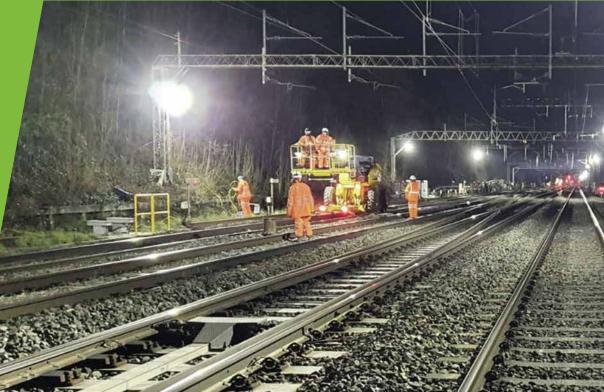

# Large Area Mobile Flood Lighting

The Quad Pod K65 and K45 mobile lighting towers are designed to be a true alternative to road towable lighting towers for many remote area lighting requirements including construction and industrial sites and many sports applications. Flexible to move around, quick to deploy yet compact to store and transport these high power lighting towers offer adjustable 180 - 360 degree large area floodlighting up to 6.5m in height. Powered by mains, generator or the RITE-POWER battery generators the Ritelite mobile lighting towers are the perfect temporary tower light solution for large area flood lighting.