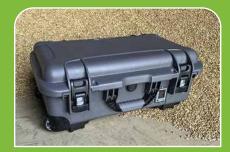

# Ritelite Power Solutions

Ritelite's range of Industrial Portable Battery Powered Generators provides reliable, efficient portable power whenever and wherever it is needed, outside and inside. Designed to run both Ritelite's lighting range and other equipment the battery powered generators are waterproof, compact and easy to use. Available in a choice of 110V or 240V output.

Provide power wherever it is needed

Highly portable

Reliable pure sine-wave inverter energy

Compact & light weight

Multi-function display

Rugged, strong construction. Waterproof IP65

Safe to operate

Virtually silent operation