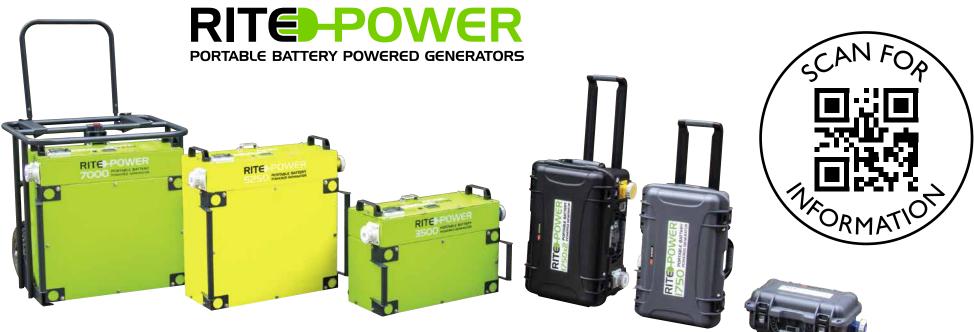

# Ritelite Power Solutions

Ritelite's range of Industrial Portable Battery Powered Generators provides reliable, efficient portable power whenever and wherever it is needed, outside and inside. Designed to run both Ritelite's lighting range and other equipment the battery powered generators are waterproof, compact and easy to use. Available in a choice of 110V or 240V output.

Provide power wherever it is needed

Highly portable

Reliable pure sine-wave inverter energy

Compact & light weight

Multi-function display

Rugged, strong construction. Waterproof IP65

Safe to operate

Virtually silent operation

Ruggedised IP67 charging & discharging sockets