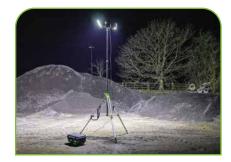

# Large Area Mobile Flood Lighting

The Quad Pod K65 and K45 mobile lighting towers are designed to be a true alternative to road towable lighting towers for many remote area lighting requirements including construction and industrial sites and many sports applications. Flexible to move around, quick to deploy yet compact to store and transport these high power lighting towers offer adjustable 180 - 360 degree large area floodlighting up to 6.5m in height. Powered by mains, generator or the RITE-POWER battery generators the Ritelite mobile lighting towers are the perfect temporary tower light solution for large area flood lighting.