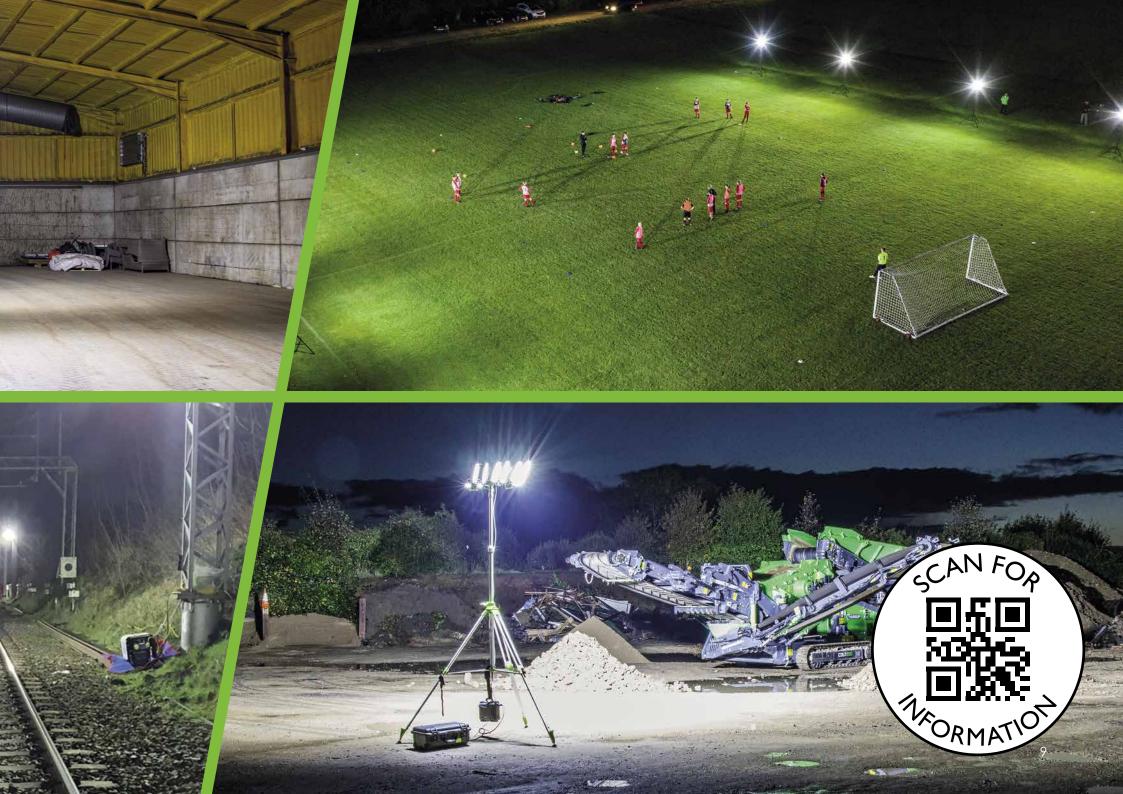

Beam Control ensures all the light is directed towards the required surface offering uniform light for training or working.

Example of beam control for sports

# Portable Area Flood Lighting

The SPORTS-LITE, K21 and K45-LITE high power area flood lights provide unrivalled and optimised illumination of any work site or sports application in flexible, portable packages that are able to be used on multiple tripods and power supplies. With options to offer from 180 – 360 degree illumination the Ritelite portable LED area flood lights can instantly light any area to effectively meet all temporary illumination requirements.

# Large Area Mobile Flood Lighting

The Quad Pod K65 and K45 mobile lighting towers are designed to be a true alternative to road towable lighting towers for many remote area lighting requirements including construction and industrial sites and many sports applications. Flexible to move around, quick to deploy yet compact to store and transport these high power lighting towers offer adjustable 180 - 360 degree large area floodlighting up to 6.5m in height. Powered by mains, generator or the RITE-POWER battery generators the Ritelite mobile lighting towers are the perfect temporary tower light solution for large area flood lighting.