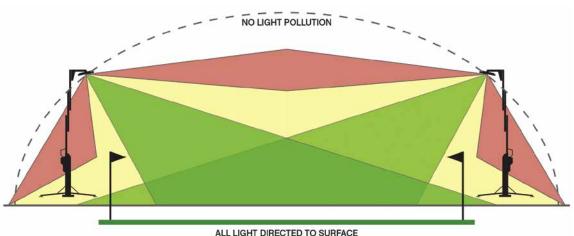

Beam Control ensures all the light is directed towards the required surface offering uniform light for training or working.

Example of beam control for sports