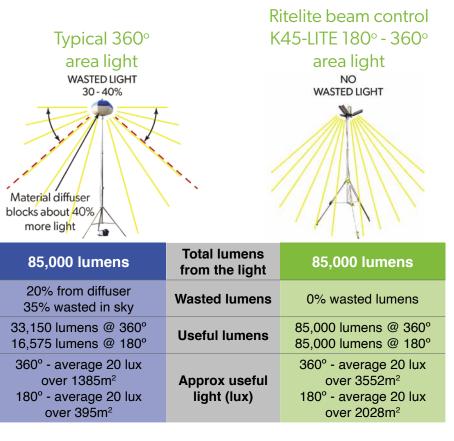

### More lumens = more light = better product? WRONG - and this is why:

## Explaining the "Lumens myth" – what are lumens and why are they not so important?

Lumen is the SI unit of luminous flux, a measurement of light emitted from a light source. Lumens ARE NOT a measurement of light which arrives on a working area – this is measured in lux. Lumens can typically only be measured in laboratories using very specialist equipment.

Lux is the SI unit of illuminance, equal to one lumen per square metre. Lux can be measured at a work site using a lux meter. International standards for safe illumination of working areas are only specified in lux. For this reason in mobile lighting applications we are only interested in the quality of illumination reaching the area we wish to illuminate. Ritelite calls this "Useful light".

As lumens describe only the light emitted from the light source in any direction and also do not consider and losses in light due to lenses, diffusers etc, lumens are not relevant in terms of describing the level of illumination arriving on a work area of a given size and distance from the light source. Example comparison between: