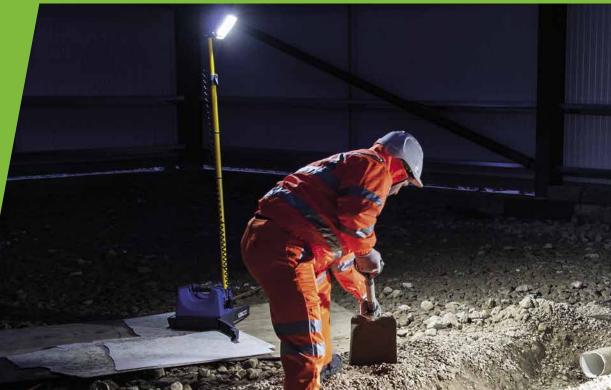

# Rechargeable LED Work Lights

Powered by highly efficient lithium batteries the K8, K9 & K10 work lights are designed to last for one shift with multiple power settings. Inbuilt tripods enable the K9 & K10 products to extend to 1.8m and all products are compact to carry and store and designed to last in the tough environment of construction and industrial applications making them the ideal range of battery powered construction work lights. All products have inbuilt spot to flood beam controlled lensing and provide ultra high power led light to illuminate all working areas.