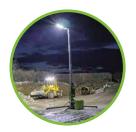

# Large Area Mobile Flood Lighting

The Quad Pod K65 and K45 mobile lighting towers are designed to be a true alternative to road towable lighting towers for many remote area lighting requirements including construction and industrial sites and many sports applications. Flexible to move around, quick to deploy yet compact to store and transport these high power lighting towers offer adjustable 180 - 360 degree large area floodlighting up to 6.5m in height. Powered by mains, generator or the RITE-POWER battery generators the Ritelite mobile lighting towers are the perfect temporary tower light solution for large area flood lighting.