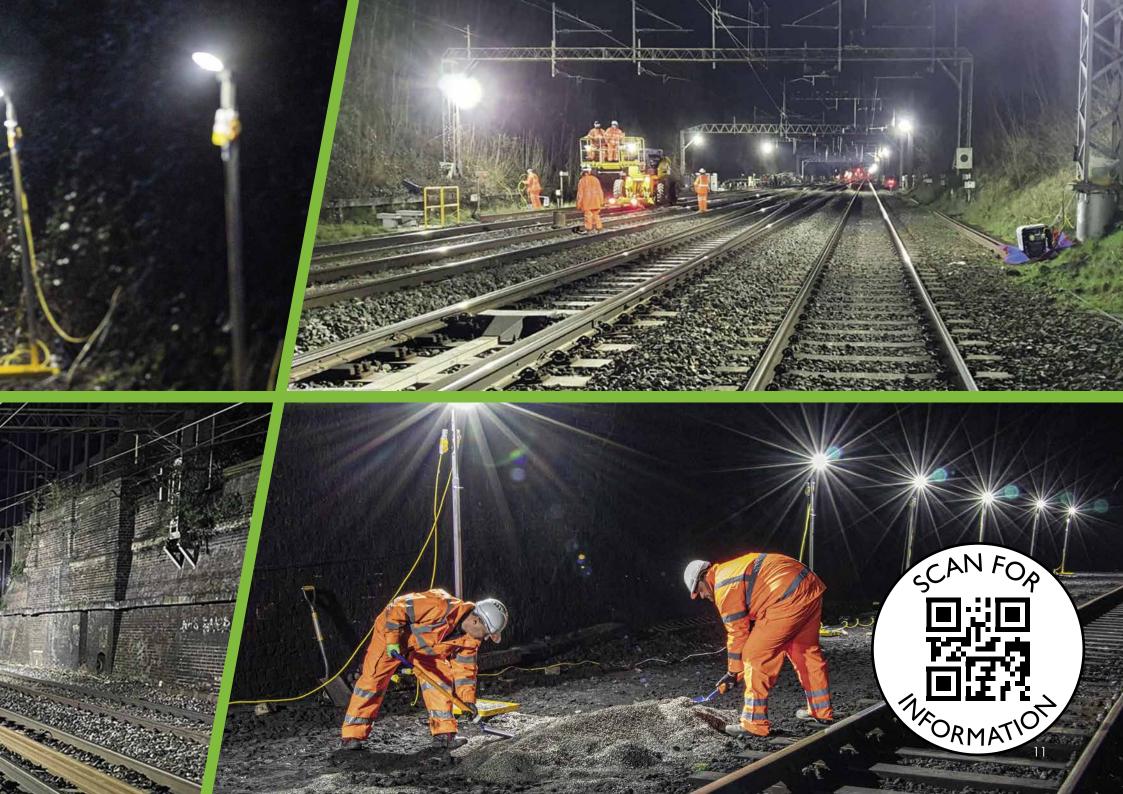

# Linear / Perimeter Lighting

Light up walkways, perimeter fences and tracks with our linear LED lighting solutions. Linkable Pro-Link Beam controlled link lights and the K21 floodlight are light weight, compact, robust solutions for any linear lighting application. Compatible with existing generator systems or powered by the RITE-POWER battery powered generators these Ritelite products have super efficiency, low glare and offer fantastic illumination from a low power requirement. Multiple types of mountings are available for fences, walkways, gantries and a wide range of tripod systems.

# Large Area Mobile Flood Lighting

The Quad Pod K65 and K45 mobile lighting towers are designed to be a true alternative to road towable lighting towers for many remote area lighting requirements including construction and industrial sites and many sports applications. Flexible to move around, quick to deploy yet compact to store and transport these high power lighting towers offer adjustable 180 - 360 degree large area floodlighting up to 6.5m in height. Powered by mains, generator or the RITE-POWER battery generators the Ritelite mobile lighting towers are the perfect temporary tower light solution for large area flood lighting.