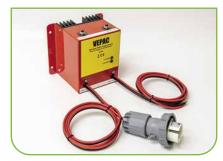

# Ritelite Power Solutions

Ritelite's range of Industrial Portable Battery Powered Generators provides reliable, efficient portable power whenever and wherever it is needed, outside and inside. Designed to run both Ritelite's lighting range and other equipment the battery powered generators are waterproof, compact and easy to use. Available in a choice of 110V or 240V output.

Provide power wherever it is needed

Highly portable

Reliable pure sine-wave inverter energy

Compact & light weight

Multi-function display

Rugged, strong construction. Waterproof IP65

Safe to operate

Virtually silent operation

Ruggedised IP67 charging & discharging sockets