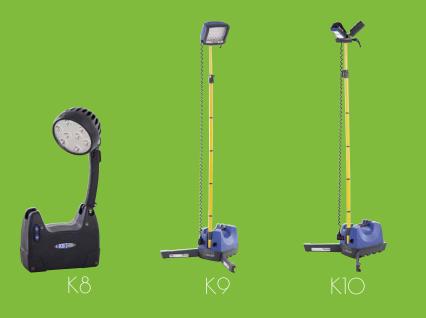

# Rechargeable LED Work Lights

Powered by highly efficient lithium batteries the K8, K9 & K10 work lights are designed to last for one shift with multiple power settings. Inbuilt tripods enable the K9 & K10 products to extend to 1.8m and all products are compact to carry and store and designed to last in the tough environment of construction and industrial applications making them the ideal range of battery powered construction work lights. All products have inbuilt spot to flood beam controlled lensing and provide ultra high power led light to illuminate all working areas.