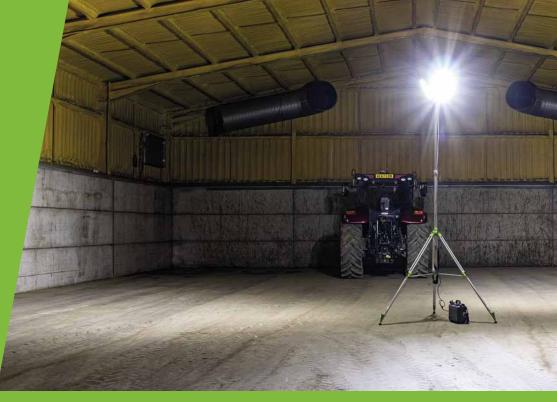

# Portable Area Flood Lighting

The SPORTS-LITE, K21 and K45-LITE high power area flood lights provide unrivalled and optimised illumination of any work site or sports application in flexible, portable packages that are able to be used on multiple tripods and power supplies. With options to offer from 180 – 360 degree illumination the Ritelite portable LED area flood lights can instantly light any area to effectively meet all temporary illumination requirements.

# Large Area Mobile Flood Lighting

The Quad Pod K65 and K45 mobile lighting towers are designed to be a true alternative to road towable lighting towers for many remote area lighting requirements including construction and industrial sites and many sports applications. Flexible to move around, quick to deploy yet compact to store and transport these high power lighting towers offer adjustable 180 - 360 degree large area floodlighting up to 6.5m in height. Powered by mains, generator or the RITE-POWER battery generators the Ritelite mobile lighting towers are the perfect temporary tower light solution for large area flood lighting.