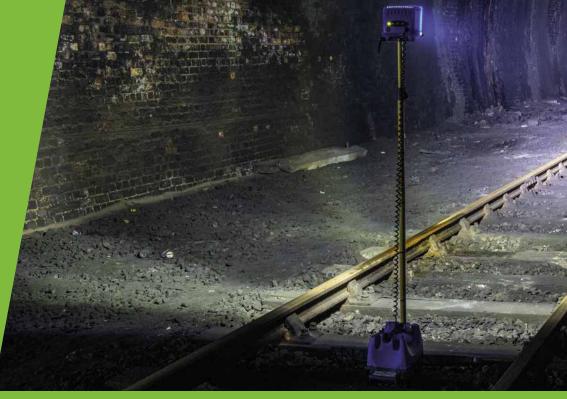

# Rechargeable LED Work Lights

Powered by highly efficient lithium batteries the K8, K9 & K10 work lights are designed to last for one shift with multiple power settings. Inbuilt tripods enable the K9 & K10 products to extend to 1.8m and all products are compact to carry and store and designed to last in the tough environment of construction and industrial applications making them the ideal range of battery powered construction work lights. All products have inbuilt spot to flood beam controlled lensing and provide ultra high power led light to illuminate all working areas.

# Linear / Perimeter Lighting

Light up walkways, perimeter fences and tracks with our linear LED lighting solutions. Linkable Pro-Link Beam controlled link lights and the K21 floodlight are light weight, compact, robust solutions for any linear lighting application. Compatible with existing generator systems or powered by the RITE-POWER battery powered generators these Ritelite products have super efficiency, low glare and offer fantastic illumination from a low power requirement. Multiple types of mountings are available for fences, walkways, gantries and a wide range of tripod systems.