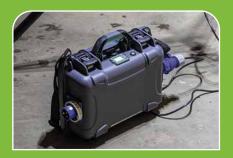

# Ritelite Power Solutions

Ritelite's range of Industrial Portable Battery Powered Generators provides reliable, efficient portable power whenever and wherever it is needed, outside and inside. Designed to run both Ritelite's lighting range and other equipment the battery powered generators are waterproof, compact and easy to use. Available in a choice of 110V or 240V output.

Provide power wherever it is needed

Highly portable

Reliable pure sine-wave inverter energy

Compact & light weight

Multi-function display

Rugged, strong construction. Waterproof IP65

Safe to operate

Virtually silent operation

Ruggedised IP67 charging & discharging sockets