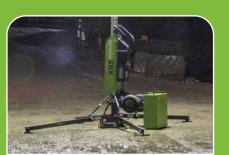

# Large Area Mobile Flood Lighting

The Quad Pod K65 and K45 mobile lighting towers are designed to be a true alternative to road towable lighting towers for many remote area lighting requirements including construction and industrial sites and many sports applications. Flexible to move around, quick to deploy yet compact to store and transport these high power lighting towers offer adjustable 180 - 360 degree large area floodlighting up to 6.5m in height. Powered by mains, generator or the RITE-POWER battery generators the Ritelite mobile lighting towers are the perfect temporary tower light solution for large area flood lighting.