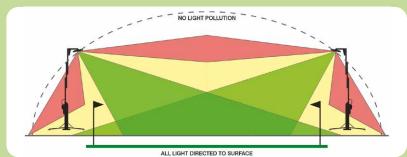

Need low light pollution solution so as not to impact neighbouring houses / areas

Have permanent lights on the main pitch but want to keep that for matches and train on another areas

Beam Control ensures all the light is directed towards the required surface offering uniform light for training or playing any sport.

Example of beam control for sports

Beam controlled light,

minimises light pollution

Designed for any outdoor sports application

Fully dimmable for optimum control of light output & run time

How Ritelite Products are Designed for Sport

All light directed onto the playing surface with low light pollution to surrounding area

Optically designed for uniform light coverage across the playing surface

Battery power solutions for silent cable free setup