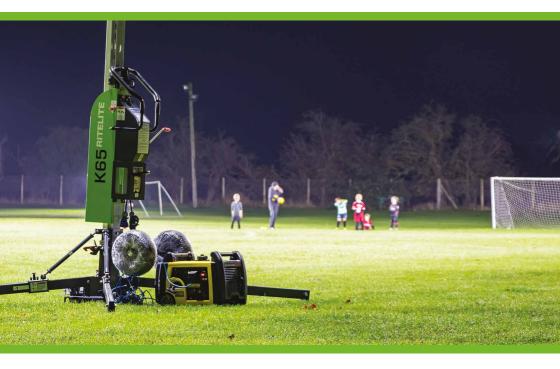

### Mobile Sports Lighting Tower

The Quad Pod K65 mobile sports lighting towers are a highly efficient area floodlighting solution for a wide range of sports applications combining optimised illumination and uniformity with minimised light loss, glare and light pollution. Easy to manoeuvre on any terrain and compact to store through a standard sized door the Quad Pod extends to 6.5m in height and can be powered by mains, diesel generators or batterypowered generators.

1460W

8 x K65's will light up an 11vs11 pitch to DIN Class 3

Superb illumination from

low power requirement

Easy to manoeuvre - will fit

Designed for use in multiple sports applications

Beam controlled light, minimised light pollution

Compact when stowed

Powered by mains, generator or RITE-POWER battery generators