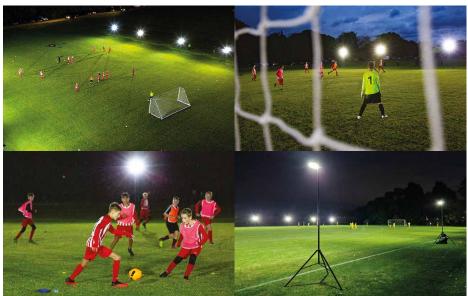

### Mobile Sports Lighting Tower

The Quad Pod K65 mobile sports lighting towers are a highly efficient area floodlighting solution for a wide range of sports applications combining optimised illumination and uniformity with minimised light loss, glare and light pollution. Easy to manoeuvre on any terrain and compact to store through a standard sized door the Quad Pod extends to 6.5m in height and can be powered by mains, diesel generators or batterypowered generators.

1460W

8 x K65's will light up an 11vs11 pitch to DIN Class 3

Superb illumination from

low power requirement

Easy to manoeuvre - will fit

Designed for use in multiple sports applications

Beam controlled light, minimised light pollution

Compact when stowed

Powered by mains, generator or RITE-POWER battery generators