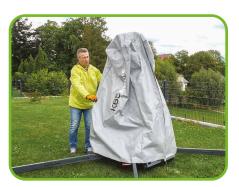

### Mobile Sports Lighting Tower

The Quad Pod K65 mobile sports lighting towers are a highly efficient area floodlighting solution for a wide range of sports applications combining optimised illumination and uniformity with minimised light loss, glare and light pollution. Easy to manoeuvre on any terrain and compact to store through a standard sized door the Quad Pod extends to 6.5m in height and can be powered by mains, diesel generators or batterypowered generators.

Compact when stowed

Powered by mains, generator or RITE-POWER battery generators