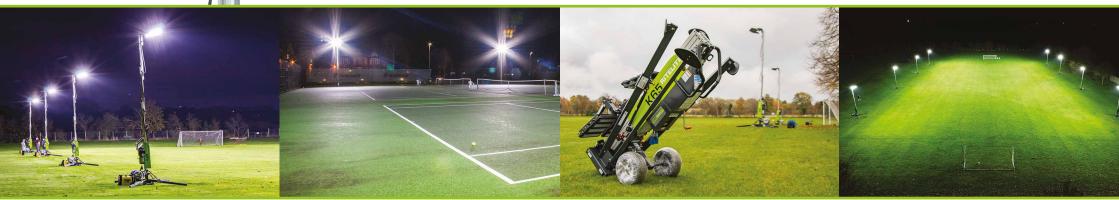

### Mobile Sports Lighting Tower

The Quad Pod K65 mobile sports lighting towers are a highly efficient area floodlighting solution for a wide range of sports applications combining optimised illumination and uniformity with minimised light loss, glare and light pollution. Easy to manoeuvre on any terrain and compact to store through a standard sized door the Quad Pod extends to 6.5m in height and can be powered by mains, diesel generators or batterypowered generators.

1460W

8 x K65's will light up an 11vs11 pitch to DIN Class 3

Superb illumination from

low power requirement

Easy to manoeuvre - will fit

Designed for use in multiple sports applications

Beam controlled light, minimised light pollution

Compact when stowed

Powered by mains, generator or RITE-POWER battery generators