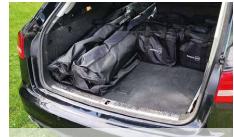

### Portable Rechargeable Sports Training Light

The Sports-LITE portable rechargeable sports training light kits are a fantastic, affordable solution for clubs and organisations to train through the dark winter nights on any pitch or court without requiring planning permission. With no trailing cables and silent battery-powered operation the Sports-LITE is fast to set up on any training area and packs away into the supplied waterproof carry bags for easy transportation and compact storage.

Lightweight, compact to

store and carry. Supplied with

waterproof carry bags.

No planning permission required - can be used anywhere for any sport

cables or fuel costs

Beam controlled light, minimised light pollution.