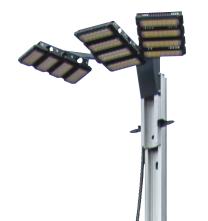

### Mobile Sports Lighting Tower

The Quad Pod K65 mobile sports lighting towers are a highly efficient area floodlighting solution for a wide range of sports applications combining optimised illumination and uniformity with minimised light loss, glare and light pollution. Easy to manoeuvre on any terrain and compact to store through a standard sized door the Quad Pod extends to 6.5m in height and can be powered by mains, diesel generators or batterypowered generators.

1460W

8 x K65's will light up an 11vs11 pitch to DIN Class 3

Superb illumination from

low power requirement

Easy to manoeuvre - will fit

Designed for use in multiple sports applications

Beam controlled light, minimised light pollution

Compact when stowed

Powered by mains, generator or RITE-POWER battery generators