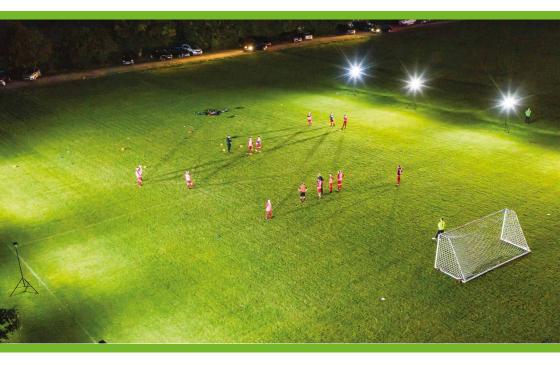

Need low light pollution solution so as not to impact neighbouring houses / areas

Have permanent lights on the main pitch but want to keep that for matches and train on another areas

Beam Control ensures all the light is directed towards the required surface offering uniform light for training or playing any sport.

Example of beam control for sports

Beam controlled light,

minimises light pollution

Designed for any outdoor sports application

Fully dimmable for optimum control of light output & run time

How Ritelite Products are Designed for Sport

All light directed onto the playing surface with low light pollution to surrounding area

Optically designed for uniform light coverage across the playing surface

Battery power solutions for silent cable free setup