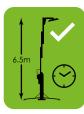

### Mobile Sports Lighting Tower

The Quad Pod K65 mobile sports lighting towers are a highly efficient area floodlighting solution for a wide range of sports applications combining optimised illumination and uniformity with minimised light loss, glare and light pollution. Easy to manoeuvre on any terrain and compact to store through a standard sized door the Quad Pod extends to 6.5m in height and can be powered by mains, diesel generators or batterypowered generators.

1460W

8 x K65's will light up an 11vs11 pitch to DIN Class 3

Superb illumination from

low power requirement

Easy to manoeuvre - will fit

Designed for use in multiple sports applications

Beam controlled light, minimised light pollution