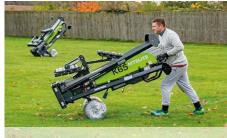

### Portable Rechargeable Sports Training Light

The Sports-LITE portable rechargeable sports training light kits are a fantastic, affordable solution for clubs and organisations to train through the dark winter nights on any pitch or court without requiring planning permission. With no trailing cables and silent battery-powered operation the Sports-LITE is fast to set up on any training area and packs away into the supplied waterproof carry bags for easy transportation and compact storage.

Lightweight, compact to

store and carry. Supplied with

waterproof carry bags.

No planning permission required - can be used anywhere for any sport

cables or fuel costs

Beam controlled light, minimised light pollution.

Fully rechargeable lithium batteries, over 2 hours 20 minutes duration

Safe, silent and zero carbon, no

www.riteliteportablelighting.co.uk