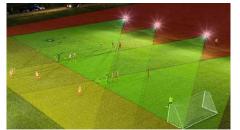

### Mobile Sports Lighting Tower

The Quad Pod K65 mobile sports lighting towers are a highly efficient area floodlighting solution for a wide range of sports applications combining optimised illumination and uniformity with minimised light loss, glare and light pollution. Easy to manoeuvre on any terrain and compact to store through a standard sized door the Quad Pod extends to 6.5m in height and can be powered by mains, diesel generators or batterypowered generators.

1460W

8 x K65's will light up an 11vs11 pitch to DIN Class 3

Superb illumination from

low power requirement

Easy to manoeuvre - will fit

Designed for use in multiple sports applications

Beam controlled light, minimised light pollution

Compact when stowed

Powered by mains, generator or RITE-POWER battery generators