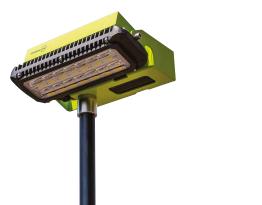

### Portable Rechargeable Sports Training Light

The Sports-LITE portable rechargeable sports training light kits are a fantastic, affordable solution for clubs and organisations to train through the dark winter nights on any pitch or court without requiring planning permission. With no trailing cables and silent battery-powered operation the Sports-LITE is fast to set up on any training area and packs away into the supplied waterproof carry bags for easy transportation and compact storage.

Lightweight, compact to

store and carry. Supplied with

waterproof carry bags.

No planning permission required - can be used anywhere for any sport

cables or fuel costs

Beam controlled light, minimised light pollution.

Fully rechargeable lithium batteries, over 2 hours 20 minutes duration

Safe, silent and zero carbon, no

www.riteliteportablelighting.co.uk