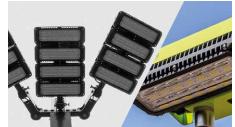

### Mobile Sports Lighting Tower

The Quad Pod K65 mobile sports lighting towers are a highly efficient area floodlighting solution for a wide range of sports applications combining optimised illumination and uniformity with minimised light loss, glare and light pollution. Easy to manoeuvre on any terrain and compact to store through a standard sized door the Quad Pod extends to 6.5m in height and can be powered by mains, diesel generators or batterypowered generators.

1460W

8 x K65's will light up an 11vs11 pitch to DIN Class 3

Superb illumination from

low power requirement

Easy to manoeuvre - will fit

Designed for use in multiple sports applications

Beam controlled light, minimised light pollution

Compact when stowed

Powered by mains, generator or RITE-POWER battery generators