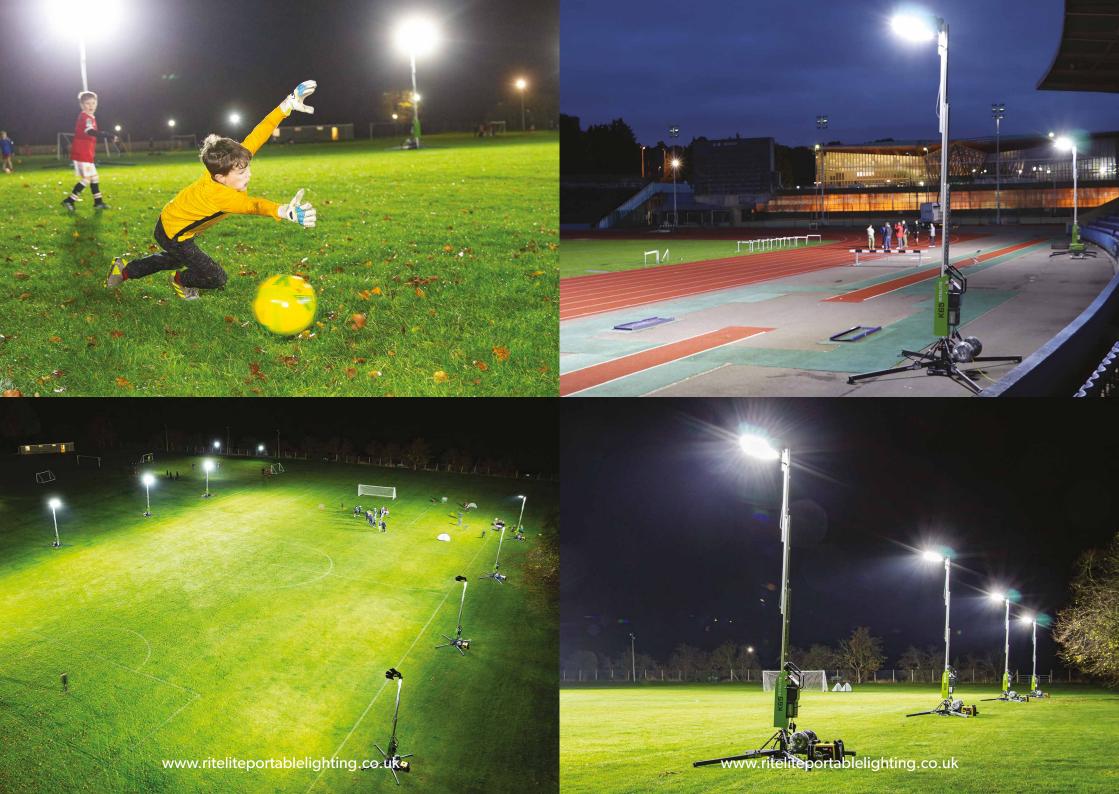

### Mobile Sports Lighting Tower

The Quad Pod K65 mobile sports lighting towers are a highly efficient area floodlighting solution for a wide range of sports applications combining optimised illumination and uniformity with minimised light loss, glare and light pollution. Easy to manoeuvre on any terrain and compact to store through a standard sized door the Quad Pod extends to 6.5m in height and can be powered by mains, diesel generators or batterypowered generators.

1460W

8 x K65's will light up an 11vs11 pitch to DIN Class 3

Superb illumination from

low power requirement

Easy to manoeuvre - will fit

Designed for use in multiple sports applications

Beam controlled light, minimised light pollution

Compact when stowed

Powered by mains, generator or RITE-POWER battery generators